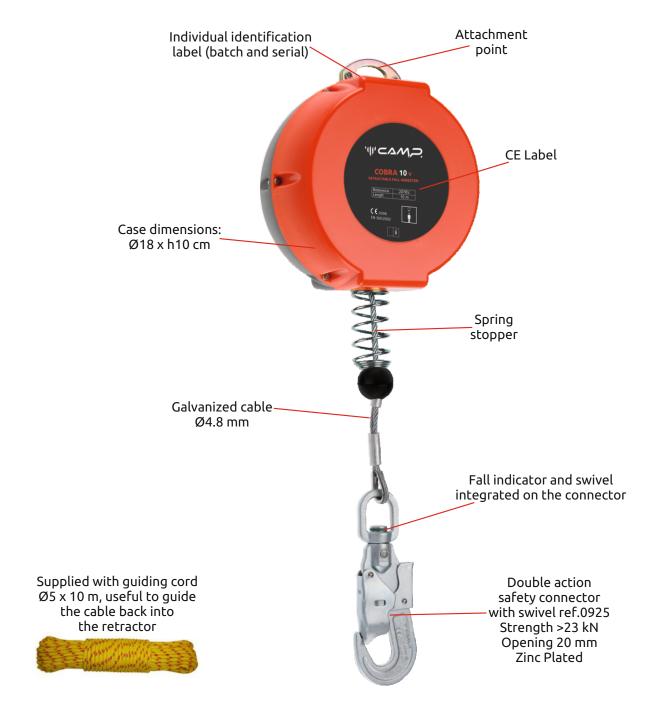

## **COBRA 10 V**

Ref. 2076V

ROOFS, CONSTRUCTION, CONFINED, TOWERS/INDUSTRY

Self-retracting fall arrester with a cable length of 10 m for vertical use only.

Galvanized steel cable with a breaking strength of 12 kN is protected by a durable ABS cover. Complete with auto-locking swivel connector and internal mechanical energy absorbing system.

| Ref.  | Product name<br>Nombre del producto | Weight<br>Peso |       | Working load Max<br>Carga de trabajo Max | C€     |
|-------|-------------------------------------|----------------|-------|------------------------------------------|--------|
|       |                                     | kg             | oz    | kg                                       | EN 360 |
| 2076V | COBRA 10 m V                        | 4.8            | 169.4 | 140                                      | •      |