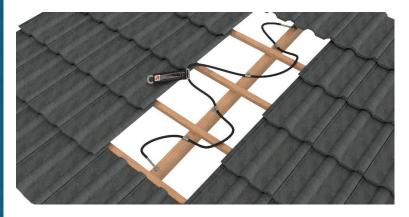

Anchor Layout Video

## **TEMPLINK 3000**

**Temporary Anchor** 

- TEMPLINK 3000 is a patented multidirectional fall device designed to absorb energy when a fall is arrested.
- Lightweight compact unit, enabling easy manoeuvring to desired location.
- Easy to secure tabs.
- Comes with carry bag and instructions.

## WHAT AM I USED FOR?

SafetyLink's Temporary Anchor has been designed for use where an anchor is required for a temporary period of time in a location that does not need to be revisited, providing the end user with an array of uncomplicated and secure features.