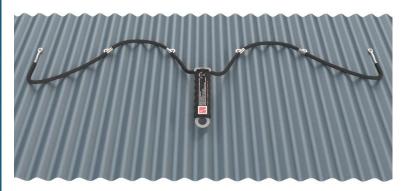

## **TEMPLINK 3000**

**Temporary Anchor** 

- TEMPLINK 3000 is a patented multidirectional fall device designed to absorb energy when a fall is arrested.
- Lightweight compact unit, enabling easy manoeuvring to desired location.
- Easy to secure tabs.
- Comes with carry bag and instructions.

Installation Video on Metal Roof

STANDARDS

Complies with AS/NZS 1891.4.

## WHAT AM I USED FOR?

SafetyLink's Temporary Anchor has been designed for use where an anchor is required for a temporary period of time in a location that does not need to be revisited, providing the end user with an array of uncomplicated and secure features.