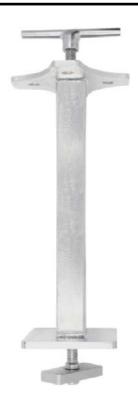

#### **ACPOSLM**

The ConWay anchor post provides a safe anchorage point on top of containers. When used in conjunction with the Z-Line Temporary Static Line this provides complete access to all areas to the roof of a container.

## PRODUCT FEATURES

- Rated to 22kN.
- Twist-lock installation.

■ Up to 3 users (when used with the Z-Line temporary static line).