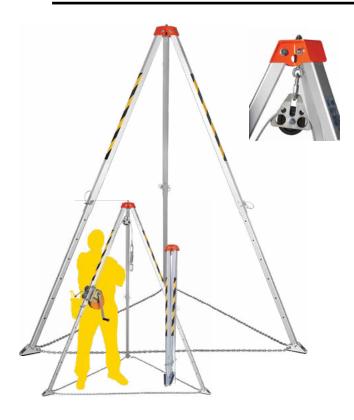

## TD00AX

The ZERO® Descend Mate Aluminium Tripod is a multifunctional tool for lifting loads, assisting in access to confined spaces, as well as for securing and rescuing people.

The Descend Mate offers complete safety without having to be anchored to the ground. Tripod winch, full body harness and spreader bars are available to complete a confined space kit. Extras are not included with the tripod and are priced separately.

## **PRODUCT FEATURES**

- Adjustable telescopic length legs with chain or webbing to use
  Supplied complete with Tripod PVC carry bag. between tripod legs.
- Rubber pads on feet to assist in stability.
- Confined space working area: 140cm 213cm.
- Dimensions when folded:172cm x 23cm x 23cm.